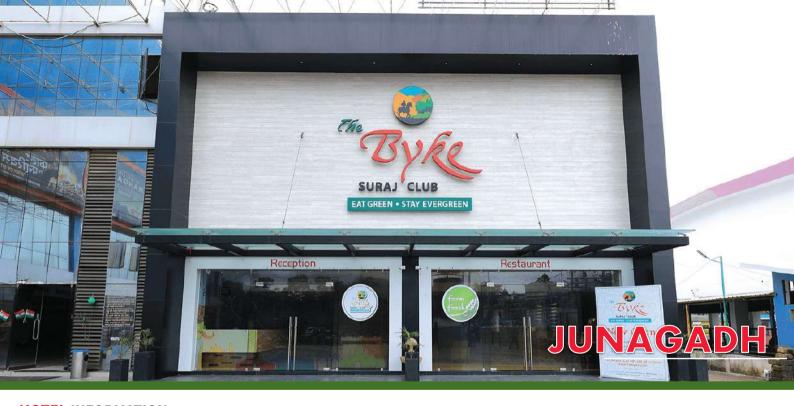

#### **HOTEL INFORMATION**

The Byke Suraj Club is a pure veg hotel located in the heart of Junagadh, Gujarat. Offering 39 luxurious rooms and a memorable escapade, the hotel is an ideal destination as you are just a hop from the multiplex and water park in the city. Apart from comfortable accommodation and best in class hospitality, enjoy the pure vegetarian delicacies at the in-house restaurant, Farm Fresh.

#### The Byke Suraj Club

Hajiyani Baug, Near Bahauddin College, Pin - 362 001, Junagadh. M.: +91 93249 88916 E.: info.junagadh@thebyke .com