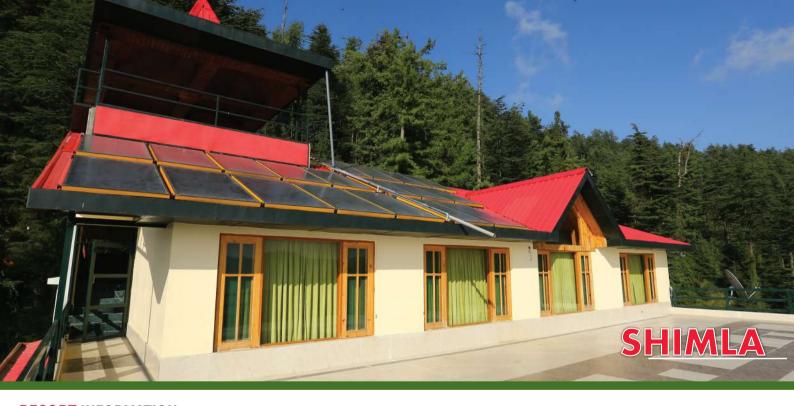

#### **HOTEL FACILITIES**

122 LUXURIOUS ROOMS

SPICE LOUNGE - 24 HRS RESTAURANT

FARM FRESH - RESTAURANT

**DOUBLE VISION - BAR** 

**BANQUET & LAWN FACILITIES** 

Situated at the foothills of lush green forest in Himalayas, The Byke Nature Vilas boasts of a unique experience for all nature lovers and explorers. Offering a refreshing change from a mundane lifestyle, it helps you experience the very essence of Shimla through varied activities ranging from a walk in the backdrop of the picturesque rising sun to a lazy stroll in the nearby town for family picnics.