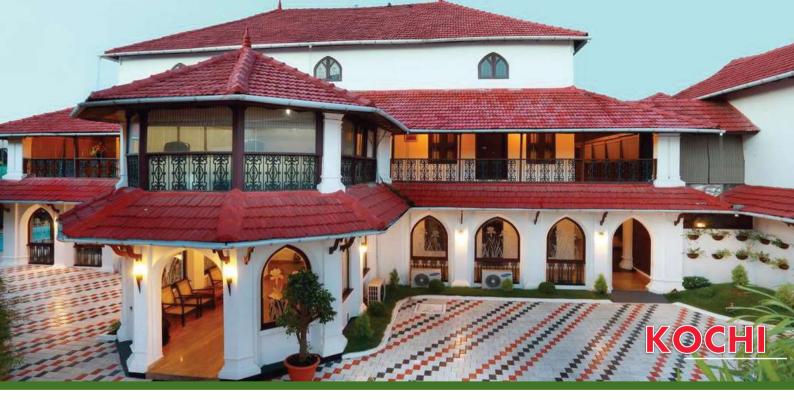

#### **RESORT FACILITIES**

60 LUXURIOUS ROOMS | FARM FRESH - RESTAURANT | SUNSET - DISCOTHEQUE | BANQUET FACILITIES

RECREATIONAL ACTIVITIES | SWIMMING POOL - KIDS POOL | TRAVEL DESK ASSISTANCE

The Byke Spice Heritage, located in Mattancherry, brings to life age - old traditions and the architectural splendours of Kerala. Experience a stay in this century - old home whose walls and courtyards echo the tales of the past through its beautiful wooden carving and artefacts. Located just minutes away from the major tourist attractions, it is the preferred choice amongst guests for a luxurious stay in Kochi.

Pin - 682 002, Kochi.

T.: +91 95678 64146 M.: +91 93249 88913

E.: info.kochi@thebyke.com