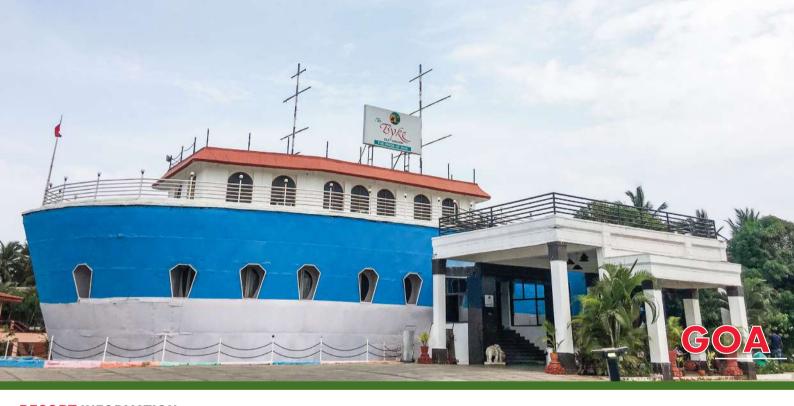

#### **RESORT FACILITIES**

68 LUXURIOUS ROOMS | FARM FRESH - RESTAURANT | DOUBLE VISION - BAR | SUNSET - DISCOTHEQUE | BANQUET FACILITIES

Located on the Cavelossim Beach in South Goa, the resort is spread across an expansive 19 acres and is built with Spanish Architecture. The Byke Old Anchor is one of the only resorts situated between a river on one side and the sea on the other. With its unique shape of a Ship, the Resort is a well - known landmark in the area.